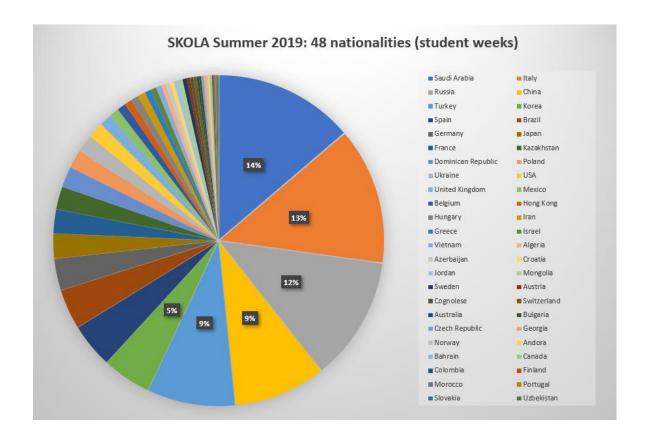

#### Why come to SKOLA?

- 1. Students from all over the world every week of the year 48 summer nationalities
- 2. Excellent British Council inspection *EL Gazette centre of excellence*
- 3. High satisfaction from clients 4.1\* recommendation average from parents, students & Google
- 4. Great locations on beautiful Georgian streets between Regent's Park & Camden Town
- 5. Perfect for families adults can study with our partner Tti School on our parent and child packages
- 6. Long history of teaching English we are celebrating our 51st year!