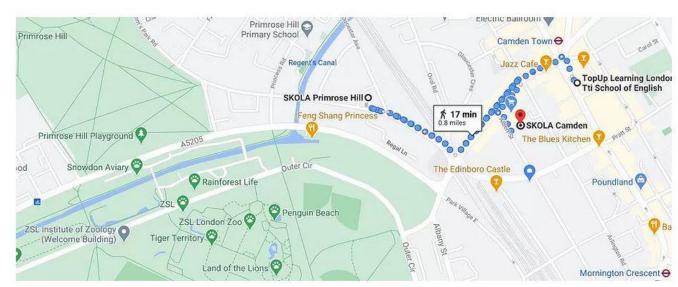

### Map of SKOLA Camden (10-16-year olds) and SKOLA Primrose Hill (6-9 year olds) with Tti School (Adults)

Summer 10-16: SKOLA Camden Annex: 126 Albert Street, <u>NW1 7NE</u> Summer 6-9: SKOLA Primrose Hill: 2 Regent's Park Road, <u>NW1 7AY</u> All year: Top up / Tti School for adults: 148 Camden High Street, <u>NW1 0NE</u>